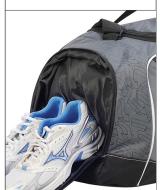

## BAGS & MOR

Shugon Collection • www.shugon.com

Shugon products are manufactured since 1986 to ISO9001 quality standard, using only the finest materials and accessories.

WATERLOO 1585 \* 647.38

Practical and big sports holdall bag • One large main compartment • Deep compartment one end suitable for shoes/laundry • Zipped pocket and two mesh pockets second end • Webbed carrying handles • Webbed adjustable shoulder strap • Internal base board • Suitable for screen printing / transfer printing or embroidery.