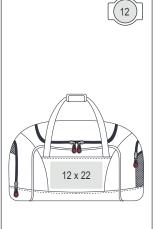

62 x 35 x 42 cm 20 pieces, 19 kg

1585-46 DarkGrey/Black/White

Material

Product dimensions and capacity

Carton dimensions, quantity and weight

Print area (cm) position and size

Embroidery hoop (cm)