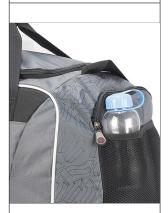

## BAGS & MOR

Shugon Collection • www.shugon.com

Shugon products are manufactured since 1986 to ISO9001 quality standard, using only the finest materials and accessories.

WATERLOO 1585 \* 647.38

Practical and big sports holdall bag • One large main compartment • Deep compartment one end suitable for shoes/laundry • Zipped pocket and two mesh pockets second end • Webbed carrying handles • Webbed adjustable shoulder strap • Internal base board • Suitable for screen printing / transfer printing or embroidery.