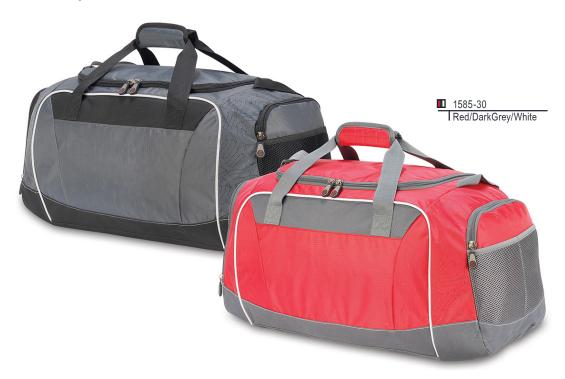

## BAGS & MOR

Shugon Collection • www.shugon.com

Shugon products are manufactured since 1986 to ISO9001 quality standard, using only the finest materials and accessories.

WATERLOO 1585 \* 647.38

Practical and big sports holdall bag • One large main compartment • Deep compartment one end suitable for shoes/laundry • Zipped pocket and two mesh pockets second end • Webbed carrying handles • Webbed adjustable shoulder strap • Internal base board • Suitable for screen printing / transfer printing or embroidery.